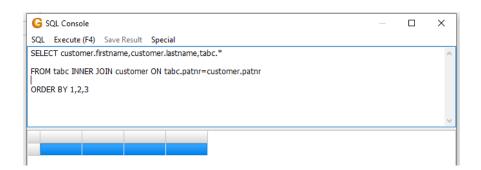

SELECT customer.firstname,customer.lastname,tabc.\*
FROM tabc INNER JOIN customer ON tabc.patnr=customer.patnr
ORDER BY 1,2,3

Click on 'Execute' All data appears:

Now press 'Save result'
Choose one of the options for saving