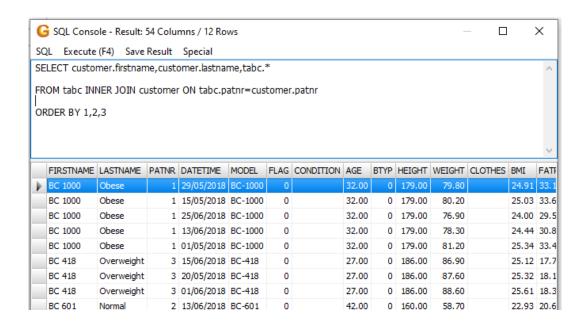

SELECT customer.firstname,customer.lastname,tabc.\*
FROM tabc INNER JOIN customer ON tabc.patnr=customer.patnr
ORDER BY 1,2,3

Click on 'Execute' All data appears:

Now press 'Save result'
Choose one of the options for saving