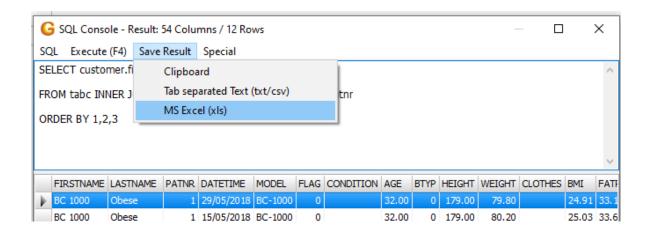

Choose a file location on your computer where you want to save the file and save it Open the file and use it as you like