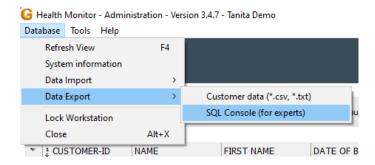

Open the Customer Administration of the TANITA Pro software. Go to 'Database' > 'Data Export' > 'SQL Console (for experts)' and click it

Empty the top field in the dialog screen Copy this exact text into the top field that you emptied: